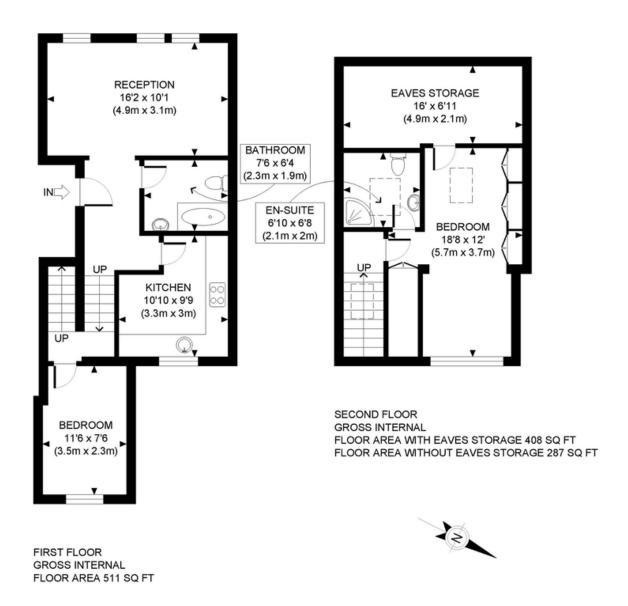

APPROX. GROSS INTERNAL FLOOR AREA WITH EAVES STORAGE: 919 SQ FT/ 85 SQM APPROX. GROSS INTERNAL FLOOR AREA WITHOUT EAVES STORAGE: 798 SQ FT/ 74 SQM

This plan is for illustrative purposes only and should be used as such by any prospective client.

Whilst every attempt has been made to ensure the accuracy of the Floor Plan contained here, measurements of the doors, windows, rooms and any other items are approximate and no responsibility is taken for any errors, omissions, or misstatement.

The services, systems and appliances shown have not been tested and no guarantee as to the operability or efficiency can be given.

Whilst every attempt has been made to ensure the accuracy of the floor plan contained here, measurements of the doors, windows, rooms and any other items are approximate and no responsibility is taken for any errors, omissions, or miss-statement. This plan is for illustrative purposes only and should be used as such by any prospective client. The services, systems and appliances shown have not been tested and no guarantee as to the operability or efficiency can be given.