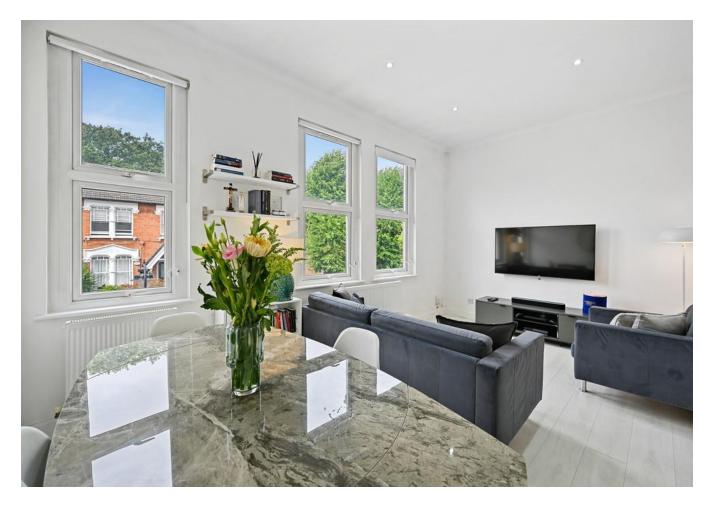

Womersley Road, Crouch End, London, N8 9AE £550,000 Share of Freehold

A bright & spacious two bedroom (919 sq ft), two bathroom (one en-suite) duplex apartment, situated on the first and second floor of a period building. The apartment has access to a communal garden and enjoys share of freehold. The property is offered in excellent decorative condition, including a modern kitchen and bathrooms.