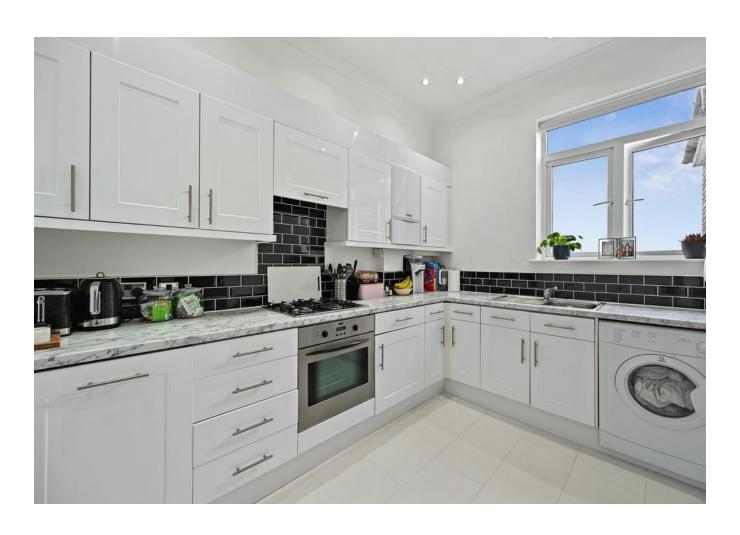

Womersley Road, Crouch End, London, N8 9AE £550,000 Share of Freehold

A bright & spacious two bedroom (919 sq ft), two bathroom (one en-suite) duplex apartment, situated on the first and second floor of a period building. The apartment has access to a communal garden and enjoys share of freehold. The property is offered in excellent decorative condition, including a modern kitchen and bathrooms.