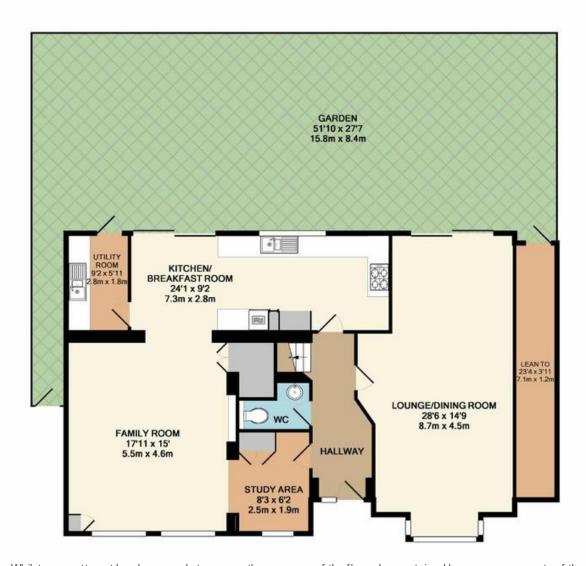

Priory Field Drive, Edgware, Middlesex, HA8 9PU £1,095,000 Freehold

**=** 5 **=** 3

Situated in one of Edgware's premier roads is this five bedroom, three bathroom detached house.

This impressive family home comprises excellent entertaining space with a large family/TV room, separate lounge/dining room and a good sized kitchen/breakfast room. The ground floor also has an office area, utility room and WC. The first floor comprises of Master Bedroom with en suite, second bedroom also en suite, three further bedrooms and family bathroom. The property also benefits from a easily maintained rear garden and a large driveway with parking for up to four cars.

1ST FLOOR

Whilst every attempt has been made to ensure the accuracy of the floor plan contained here, measurements of the doors, windows, rooms and any other items are approximate and received is taken for any errors, omissions, or miss-statement. This plan is for illustrative purposes only and should be used as such by any prospective client. The services, systems and appliances shown have not been tested and no guarantee as to the operability or efficiency can be given.