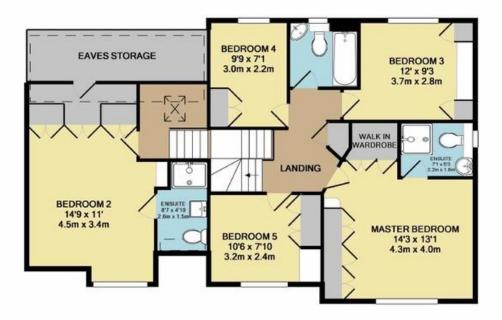

Priory Field Drive, Edgware, Middlesex, HA8 9PU £1,095,000 Freehold

**=** 5 **=** 3

Situated in one of Edgware's premier roads is this five bedroom, three bathroom detached house.

This impressive family home comprises excellent entertaining space with a large family/TV room, separate lounge/dining room and a good sized kitchen/breakfast room. The ground floor also has an office area, utility room and WC. The first floor comprises of Master Bedroom with en suite, second bedroom also en suite, three further bedrooms and family bathroom. The property also benefits from a easily maintained rear garden and a large driveway with parking for up to four cars.

1ST FLOOR

Whilst every attempt has been made to ensure the accuracy of the floor plan contained here, measurements of the doors, windows, rooms and any other items are approximate and received is taken for any errors, omissions, or miss-statement. This plan is for illustrative purposes only and should be used as such by any prospective client. The services, systems and appliances shown have not been tested and no guarantee as to the operability or efficiency can be given.