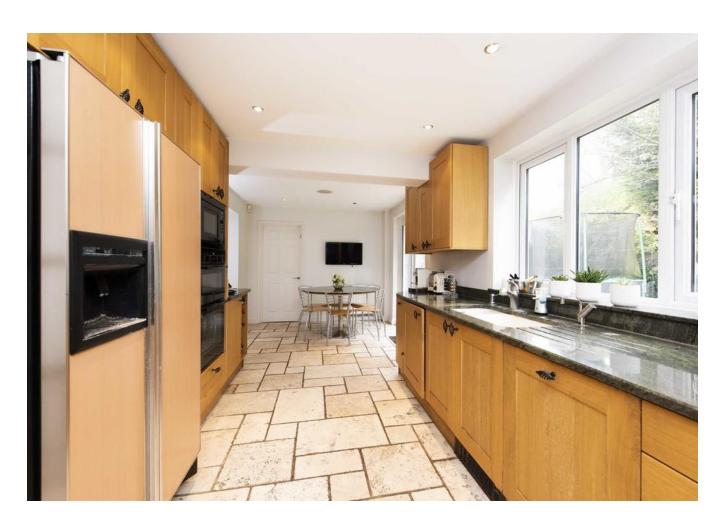

Priory Field Drive, Edgware, Middlesex, HA8 9PU £1,095,000 Freehold

**=** 5 **=** 3

Situated in one of Edgware's premier roads is this five bedroom, three bathroom detached house.

This impressive family home comprises excellent entertaining space with a large family/TV room, separate lounge/dining room and a good sized kitchen/breakfast room. The ground floor also has an office area, utility room and WC. The first floor comprises of Master Bedroom with en suite, second bedroom also en suite, three further bedrooms and family bathroom. The property also benefits from a easily maintained rear garden and a large driveway with parking for up to four cars.