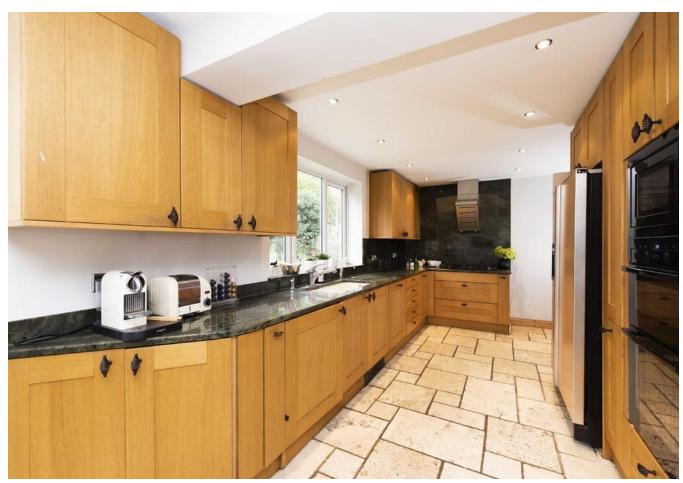

Priory Field Drive, Edgware, Middlesex, HA8 9PU £1,095,000 Freehold

**=** 5 **=** 3

Situated in one of Edgware's premier roads is this five bedroom, three bathroom detached house.

This impressive family home comprises excellent entertaining space with a large family/TV room, separate lounge/dining room and a good sized kitchen/breakfast room. The ground floor also has an office area, utility room and WC. The first floor comprises of Master Bedroom with en suite, second bedroom also en suite, three further bedrooms and family bathroom. The property also benefits from a easily maintained rear garden and a large driveway with parking for up to four cars.